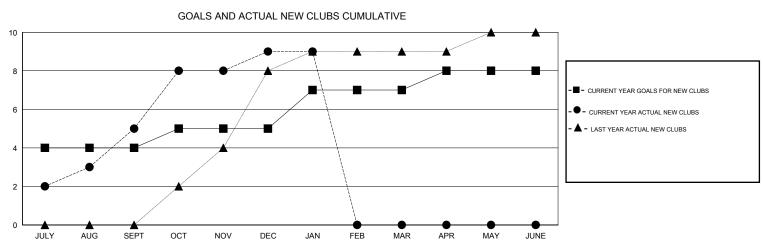

## MONTHLY MEMBERSHIP PROGRESS REPORT

District 321 D

Results as of: 1/31/2017







| DROPPED CLUBS: 14  DROPPED MEMBERS |            | 92 CLUBS OF 147 ADDED 1 OR MORE<br>NEW MEMBERS | GENDER DISTRIE  MALE  FEMALE      | 3,716 (76.81%)<br>1,122 (23.19%) |       |
|------------------------------------|------------|------------------------------------------------|-----------------------------------|----------------------------------|-------|
| DECEASED                           | 7          | CLICK HERE FOR CUMULATIVE MEMBERSHIP DATA      | TOTAL FAMILY UNIT MEMBERS         |                                  | 2,157 |
| CLUB CANCELLED OTHER               | 280<br>464 |                                                | FAMILY MEMBERS PAYING HALF 1 DUES |                                  | 1,245 |
| TOTAL                              | 751        |