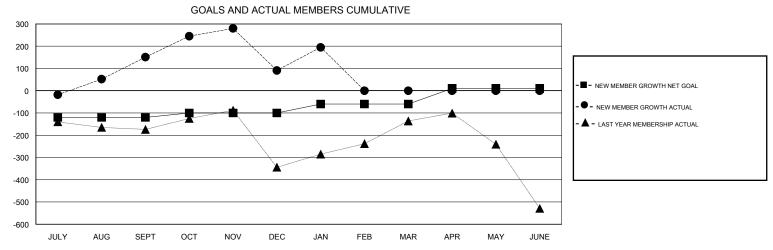

## MONTHLY MEMBERSHIP PROGRESS REPORT

District 321 D

Results as of: 1/31/2017







| DROPPED CLUBS: 14  DROPPED MEMBERS |            | 92 CLUBS OF 147 ADDED 1 OR MORE<br>NEW MEMBERS | GENDER DISTRIE  MALE  FEMALE      | 3,716 (76.81%)<br>1,122 (23.19%) |       |
|------------------------------------|------------|------------------------------------------------|-----------------------------------|----------------------------------|-------|
| DECEASED                           | 7          | CLICK HERE FOR CUMULATIVE MEMBERSHIP DATA      | TOTAL FAMILY UNIT MEMBERS         |                                  | 2,157 |
| CLUB CANCELLED OTHER               | 280<br>464 |                                                | FAMILY MEMBERS PAYING HALF 1 DUES |                                  | 1,245 |
| TOTAL                              | 751        |