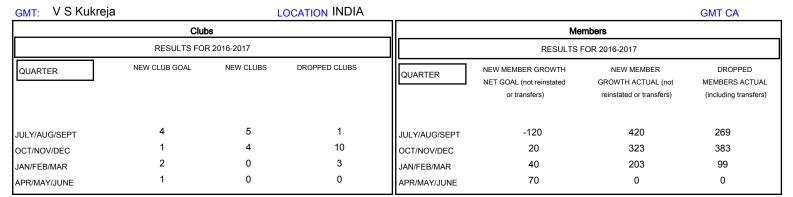

## MONTHLY MEMBERSHIP PROGRESS REPORT

District 321 D

Results as of: 1/31/2017







| DROPPED CLUBS: 14  DROPPED MEMBERS |            | 92 CLUBS OF 147 ADDED 1 OR MORE<br>NEW MEMBERS | GENDER DISTRIE  MALE  FEMALE      | 3,716 (76.81%)<br>1,122 (23.19%) |       |
|------------------------------------|------------|------------------------------------------------|-----------------------------------|----------------------------------|-------|
| DECEASED                           | 7          | CLICK HERE FOR CUMULATIVE MEMBERSHIP DATA      | TOTAL FAMILY UNIT MEMBERS         |                                  | 2,157 |
| CLUB CANCELLED OTHER               | 280<br>464 |                                                | FAMILY MEMBERS PAYING HALF 1 DUES |                                  | 1,245 |
| TOTAL                              | 751        |